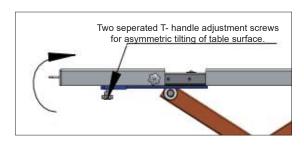

## Features:

- 1 Multi functional workbench surface
- 2 Min. height: 700mm, max. lifting height: 2000mm.
- 3 With universal wheel and directional wheel for conveneient movements.
- 4 M10×1.5 metric threaded holes integrated in top for mouting of optional future adapters.
- 4 Foot pump control. Requires shop air quick connect fitting(not included).
- 5 Two adjustment screws for securing top when used as work bench surface.
- 6 Detent pin for locking table top in three open position.