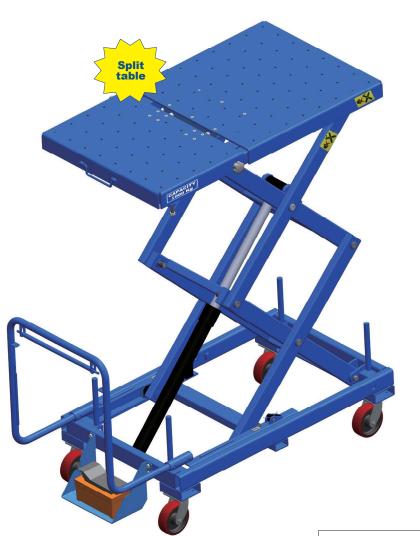

GT-1.5EF SB 1500Kg/3300lbs

BATTERY LIFT-Pneumatic hydraulic drive

Pneumatic foot pump

Mechanical safety latch with manual release

Manual lock release handle

## Features:

- 1 Multi functional workbench surface
- 2 Min. height: 700mm, max. lifting height: 2000mm.
- 3 With universal wheel and directional wheel for conveneient movements.
- 4 M10×1.5 metric threaded holes integrated in top for mouting of optional future adapters.
- 4 Foot pump control. Requires shop air quick connect fitting(not included).
- 5 Two adjustment screws for securing top when used as work bench surface.
- 6 Detent pin for locking table top in three open position.