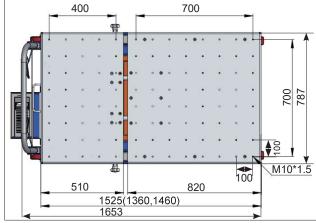

## Features:

- 1 Multi functional workbench surface
- 2 Min. height: 700mm, max. lifting height: 2000mm.
- 3 With universal wheel and directional wheel for conveneient movements.
- 4 M10×1.5 metric threaded holes integrated in top for mouting of optional future adapters.
- 4 Foot pump control. Requires shop air quick connect fitting(not included).
- 5 Two adjustment screws for securing top when used as work bench surface.
- 6 Detent pin for locking table top in three open position.