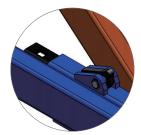

## Features:

- 1 Multi functional workbench surface
- 2 Min. height: 700mm, max. lifting height: 2000mm.
- 3 With universal wheel and directional wheel for conveneient movements.
- 4 M10×1.5 metric threaded holes integrated in top for mouting of optional future adapters.
- 4 Foot pump control. Requires shop air quick connect fitting(not included).
- 5 Two adjustment screws for securing top when used as work bench surface.
- 6 Detent pin for locking table top in three open position.