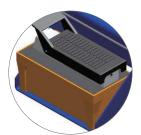

GT-1.5EF SB 1500Kg/3300lbs

BATTERY LIFT-Pneumatic hydraulic drive

Pneumatic foot pump

Mechanical safety latch with manual release

Manual lock release handle