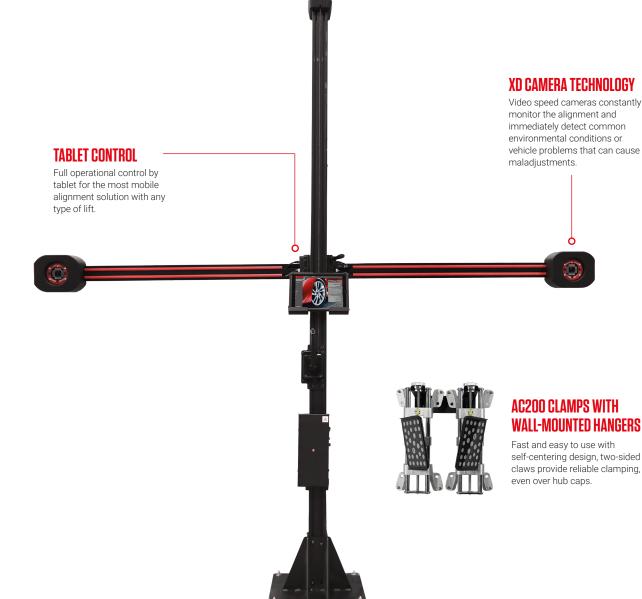

Full tablet control gives you the freedom to operate from anywhere in the shop while our advanced imaging software provides an optimized alignment flow for the most efficient and accurate process.

The V2180 wheel alignment system is the flexible solution for adding wheel alignment to your shop services.

# **TABLET CONTROLLED** WHEEL ALIGNMENT SYSTEM

**ROTATING CAMERA BEAM** Streamlined design for greater flexibility in smaller shops.

### **STANDARD ACCESSORIES**

- iPad Tablet with Case
- AC200 Wheel Clamps
- 2x Wheel Chock
- Steering Wheel Holder
- Brake Pedal Depressor
- Wall-mounted Clamp Hangers