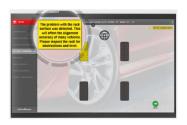

### ADVANCED NOTIFICATION SYSTEM

The advanced notification system provides critical information without slowing down the alignment process, automatically detecting and compensating suspension stress issues or environmental errors, only notifying the technician when necessary to provide additional information for corrective action.