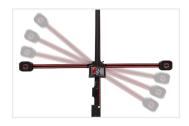

# **TABLET CONTROLLED** WHEEL ALIGNMENT SYSTEM

**ROTATING CAMERA BEAM** Streamlined design for greater flexibility in smaller shops.