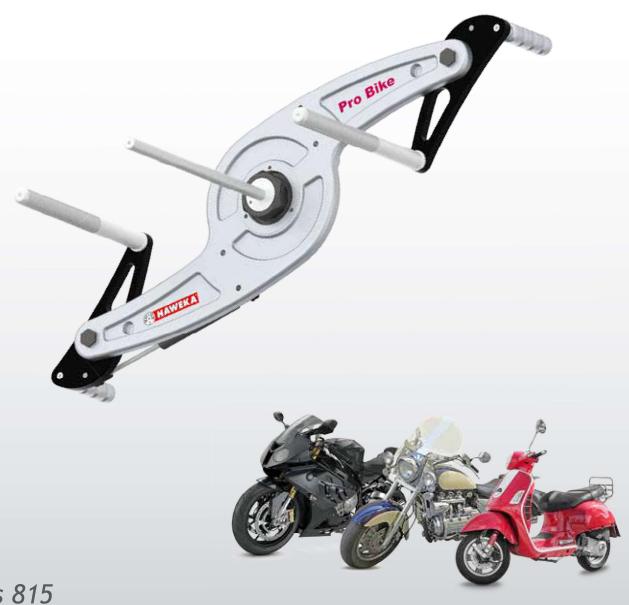

# PRODUCT INFORMATION

## ProBike

Motorcycle clamping device





### **Product Description**

The motorcycle clamping device ProBike, with related accessories, enables simple and exact centring of motorcycle wheels on a wheel balancing machine.

Depending on which type of wheel balancing machine the ProBike wing is attached, either a cylindrical or a conical insert chuck must be used for the shaft connection.

The ProBike wing can also be installed on pneumatic or electro-mechanical balancing machines.

#### **Product features**

- · Precise wheel balancing
- · Optimized machine connection
- · Safe and easy handling
- Can be universally used for every type of machine
- Easy and quick installation
- Longer lugs
- More powerful gas compression springs

Application of the ProBike.

Item No. 815 xxx 010

## Scope of Delivery ProBike

- 1 ProBike wing
-