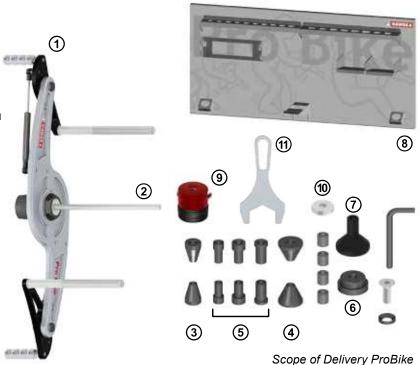

## Scope of Delivery ProBike

- 1 ProBike wing
- ② Centering shaft Ø 14 mm
- 3 Set of centering cones: Ø 15 30 mm
- 4 Set of cones, scooter: Ø 16 45 mm
- (5) Centering sleeves: Ø 15 / 17 / 20 mm
- 6 Centering sleeve for Piaggio and Vespa
- 7 Pressure piece Ø 14 mm for BMW / Moto Guzzi
- (8) Wall board
- (9) QuickFix Ø 14 mm
- (10) Knurled nut
- 11 Hexagon wrench